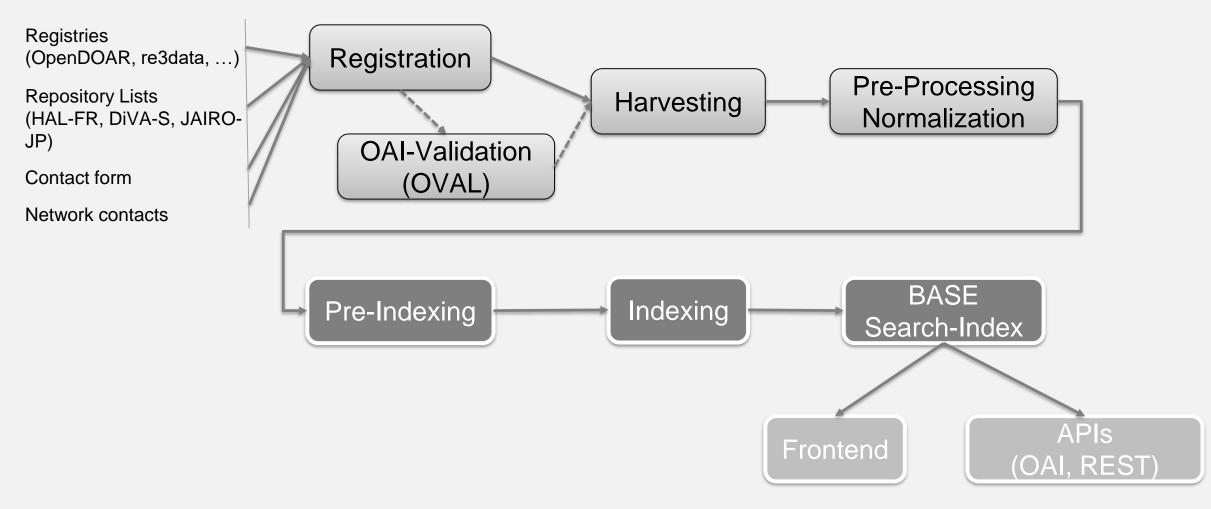

ery in a Global Repository Network** The Case of BASE – Bielefeld Academic Search Engine

Jochen Schirrwagen Bielefeld University Library https://orcid.org/0000-0002-0458-1004

Open Science Fair, Porto, 2019 Workshop on Data Discovery Across Disciplines



Search 147,483,777 documents from 7,383 source





## **About BASE**

- Officially started in 2004
- Aggregation from OAI-endpoints worldwide; all disciplines (repositories, journal platforms, digital collections, aggregators)
- ~70% Open Access from a total of ~147 million documents from 7,383 data sources (Sep-2019)
- Automatic classification using DDC
- OA status and License information processing
- OA Boosting
- ORCID member and BASE ORCID Search & Link Wizard



Universitätsbibliothek









## **Aggregation and Data Workflow**







#### Integration of Data Repositories and Items in BASE

Number of Data Repositories incl. all items



Number of Research Data Items



Figures provided by Friedrich Summann, BASE





### **Discovery of Research Data – Search Interface**

| BASE                                                 |                          |                        | Login English 💟     |
|------------------------------------------------------|--------------------------|------------------------|---------------------|
| Basic search Advanced search Browsing Search history |                          |                        |                     |
| Advanced Search                                      | Document Type            |                        |                     |
| Entire Document 💟 poll data