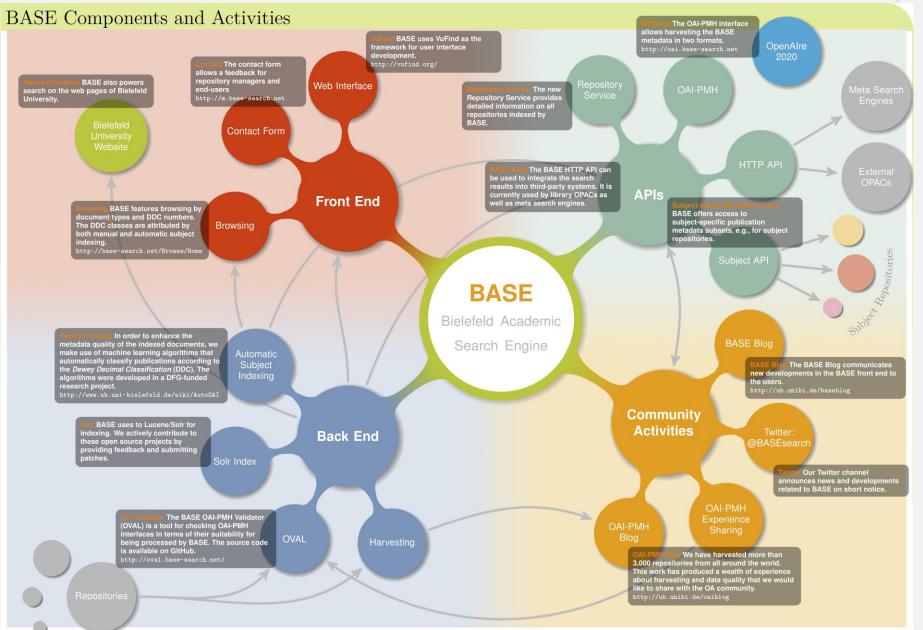

## **About BASE**

- Officially started in 2004
- Aggregation from OAI-endpoints worldwide; all disciplines (repositories, journal platforms, digital collections, aggregators)
- ~70% Open Access from a total of ~147 million documents from 7,383 data sources (Sep-2019)
- Automatic classification using DDC
- OA status and License information processing
- OA Boosting
- ORCID member and BASE ORCID Search & Link Wizard